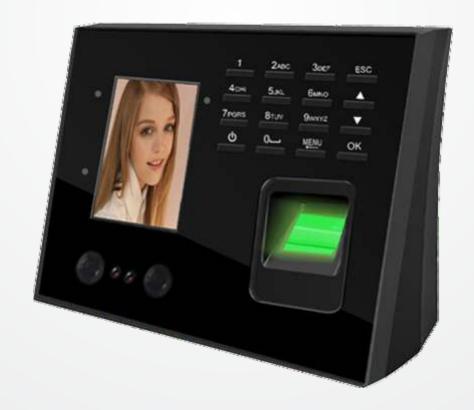

## BIOFACE-MSD1K

Multi-Biometric T&A and Access Control Terminal

## **INDUSTRIES SOLUTIONS**

Government | Corporate | Large Enterprises Financial & Education | Retail Hospitality | Shopping Malls | Healthcare

BIOFACE-MSD1K is low cost Facial recognition terminal with multimode biometrics technology. Multi identification validation methods by RFID card, Fingerprint and Face capture. The 2.4 inch TFI high-definition color display with elegant feel. The BIOFACE-MSD1K has TCP/IP communication, Contactless Face capture attendance, easy to adjust. High recognition ability for face capture image even wears glasses, the identification time is less than 0.5 second. It is possible to integrate all kind of applications like ERP, HRMS, Payroll, Attendance and SAP with the device.

Face

Fingerprint

**RFID** Card

TCP/IP

USB Host

Access Control

Battery